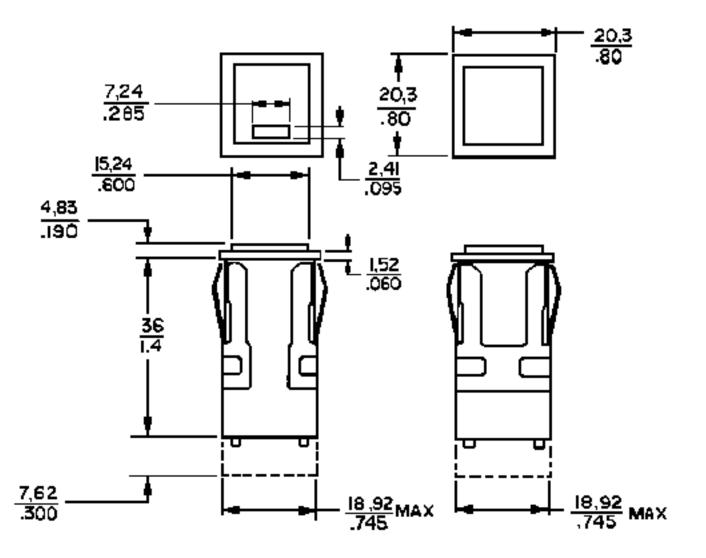

## AML21FBA2AB

Image Not Available

AML21 Series, Electronic Control Pushbutton, Rectangular, Standard Bezel, Lighted, 1 Incandescent Lamp, SPDT, Alternate Action, Snap in panel mount

## Notice

Button caps for MICRO SWITCH™ AML Pushbuttons are sold separately. Please see the links at the left for information on the buttons caps and other AML accessories.

| Product Specifications                |                                                                      |
|---------------------------------------|----------------------------------------------------------------------|
| Product Type                          | MICRO SWITCH™ Pushbutton                                             |
| Housing Type                          | Rectangular                                                          |
| Circuitry                             | SPDT                                                                 |
| Action                                | Alternate action                                                     |
| Mounting                              | Snap-in Panel                                                        |
| Lamp Type                             | Lighted, 1 Incandescent Lamp                                         |
| Termination                           | .110 x .020 (Solder or Quick-<br>Connect)                            |
| Ampere/Voltage Range (Resistive Load) | 0.4-3 A @ 0.5-125 Vac,0.4-2 A @<br>0.5 -250 Vac,0.4-2 A @ 0.5-30 Vdc |
| LED/Lamp/Neon Voltage                 | No Lamp Installed                                                    |
| Comment                               | use AML51 button                                                     |
| Availability                          | Global                                                               |
| UNSPSC Code                           | 30211913                                                             |
| UNSPSC Commodity                      | 30211913 Push button switches                                        |
| Series Name                           | AML21                                                                |